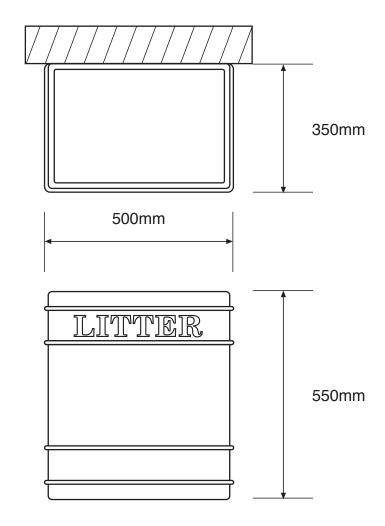

## **Cast Iron Litterbins** ASF 406

Material:

Grade 250 Cast Iron

**Standard Finish:** 

High Quality five coat vinyl paint finish to any RAL or BS colour

**Optional Finish: Embellishments:** 

Dulux Weathershield Rust Resistant Paint System applied in most RAL or BS colours

The base is drilled in four places for fixing to either our own unique fixing cage or directly into a concrete pad or paving